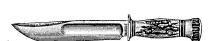

d sharpened. The metal handles are drop-forged and will never break. The side plates are of rubber; the wooden handles are of

selected hickory and have nickel-plated guard and receiver. Weight Length No. 2 steel handle, 20 oz.—11 in. Solid steel blade, 2¾ x 4 in. No. 3 steel handle, 27 oz.—12 in. Solid steel blade, 2¼ x 4¾ in. No. 5 Hickory handle, 16 oz.—11 in. Solid steel blade, 2½ x 4½ in. No. 6 Hickory handle, 22 oz.—12 in. Solid steel blade, 2½ x 4¾ in. \$3.50 3.75 2.25 2.50

> SAFETY AXE WITH CLAW

# SAFETY AXE WITH PICK

The pick can be securely and instantly locked either up or down. It will stand unlimited service and will be found handy when climbing.



When folded, the axe head can be safely used as a Axe No. 2 with Pick. Price..... hammer. \$5.00

#### IDEAL HUNTING KNIFE





This was the first knife designed by Mr. Marble, and on account of its quality, combination of several excellent features and beauty of design and finish, has won for him a world-wide reputation as maker of the highest

quality of hunting knives. The blade is adapted to sticking and skinning. It is oval-ground at back of point for chopping bones and other hard substances. Beware of imitations, sometimes marked Marble Pattern. Buy only those marked on heel of blade "Marble's" or M. S. A. Co., Gladstone, Mich., U.S.A. Tube Sheath No. 34 Covering Blade and Handle or Hillsheath No. 39 Covering Blade Only and Protector Furnished with each Knife.

Marble-De Weese



Marble's Woodcraft Hunting Knife

Blade 41/2 in., hands 33/4 in., weight 5 oz. This knife meets all requirements. It is suitable