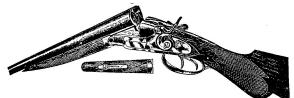

cartridges, which, with one in the barrel, makes five shots at the shooter's command. Cartridges remaining in the magazine while any number of shots are fired do not become "headed" at the crimp, so they will enter the chamber freely.

It has two extractors which withdraw the shell positively, even if the head be broken on one side. The hammer is light and quick; the trigger pull is smooth and easy. 12 gauge and 16 gauge take-down, 28-inch Cockerill steel barrel, English walnut stock, matted receiver, rubber

butt, five shots, weight about 734 lbs. Price... \$72.50



30-inch black steel barrels, left full choke, right moderate, nitro proved, double bolt action, engraved pistol grip or straight. Walnut stock and forearm. Gauges 12, 16 and 20. Price..... \$25.00

DOUBLE BARREL HAMMER GUN



Black steel barrels, left choke, right moderate, pistol or straight grip, walnut stock. Gauges 12, 16, 20. Price ..... \$22.50





#### PREMIER GRADE

These guns are supplied in stock specifications only, which are as follows: 12 Gauge, 28, 30 or 32 inches; right barrel modified, left barrel full choke. Stock, 23/4 to 3 inches drop; weight 7<sup>1</sup>/<sub>4</sub> to 7<sup>3</sup>/<sub>4</sub> lbs. **16 Gauge**, 26, 28 or 30 inches; weight, 6<sup>1</sup>/<sub>2</sub> to 7<sup>1</sup>/<sub>4</sub> lbs.

20 Gauge, 26 or 28 inches; weight, 6 to 6½ lbs. This gun is made of the best materials and finished in excellent style and workmanship, comparing favorably with guns for which double the money is asked. The Diana or Reinforced Breech consists of a sleeve fitted over the breech of the ba