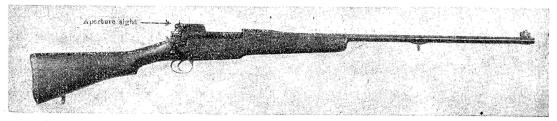

2                | 7 m/m   | F. lb. 2141 |  |
| 8  | m/m    | F.S. 2411                | 8 m/m   | F. lb. 2257 |  |
| 9  | m/m    | F.S. 2296                | 9 m/m   | F. lb. 2885 |  |
| 9. | 5 m/m  | F.S. 2346                | 9.5 m/m | F. lb. 3486 |  |
|    |        | Price, single trigger    | \$45.00 |             |  |
|    |        | Price, with hair trigger | \$55.00 |             |  |
|    |        | n                        |         |             |  |
|    |        | MANLICHER SCHOENAEUR MOD | DELS.   |             |  |
|    |        |                          |         |             |  |



Manlicher Schoenaeur trigger and hair trigger, price



Manlicher Schoenaeur trigger and hair trigger, African Model, price ......

\$65.00

\$60.00

MAUSER ACTION HIGH-POWER MAGAZINE RIFLE



Latest All-British made improved Springfield Lee-Enfield Action High-power Magazine Rifle. Calibre .276, Barrel 26 inches long. Muzzle velocity 2900 ft. per sec. 5 cartridge magazine. Clip loading. Aperture Rear-Sight, sighted point blank 50-100 yards, and adjustable to 1900 yards range, enabling accurate aperture sighting up to this range, if necessary. Aperture is near the eye and adds down between two side protecting wings, and is always ready for point blank shooting up to 100 yards when bloded down, and whether up or down does not in any way interfere with the bolt action of the rifle.

Silver beaded Frontsight, which can be darkened if preferred. Weight of Rifle, complete, about 8 lbs. Sporting pattern as illustrated. I Rifles London Proved for High Power Nitro cartridges. These ri