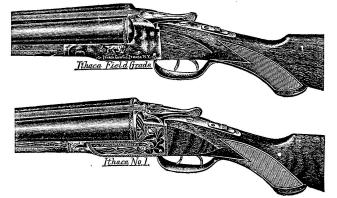

the simplest gun lock ever made. Three-Bolt locking system. Coil springs, guaranteed never to break, and backed by sixty-five years of gun manufacturing experience.

ITHACA FIELD GUN for smokeless powder, steel barrels, black walnut stock, good color, well finished, half pistol grip, fore-end and grip checkered. All metal parts forged from the same steel used in the highest grade gun. 12, 16 and 20 gauge. Price \$48.00 Automatic Ejector, extra.... 17.50

| ITHACA GRADE 1-Nitro steel on stub, twis              |         |
|-------------------------------------------------------|---------|
| rels, full pistol grip stock, stock and fore-end chec |         |
| rubber butt, 12, 16 and 20 gauge. Price               | \$64.00 |
| Automatic Ejector, extra                              | 17.50   |



## L. C. SMITH FIELD GUN

"The Gun That Speaks for Itself"

SPECIFICATIONS : Full pistol grip. Barrels, 28 and 30. Weights-12 gauge, 634 to 734 lbs. 16 gauge, 61/4 to 7 lbs. 20 gauge, 53/4 to 61/2 lbs.

A Real Knock-About Gun. Especially designed to fill the increasing demand for an inexpensive, durable and plainly finished piece, this gun has be-come very popular. Thousands of the "Field" model are in the hands of hunters who declare its excellence as a gun for rough work. Where such service is required—in the timber and the brush—there the "Field" may be found answering the trigger unfailingly. As to shooting ower, it hits as hard and accurately as its more expensive brothers. Armor Steel barrels, chosen because of their strength and uniformity, have much to do with the popularity of t