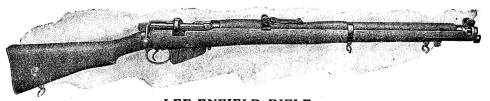

hots, take-down, standard grade. This is an autoloading, hammerless, take-down rifle, and has a solid breech locked by a turning bolt which locks close up against the head of the cartridge as in the latest designs of military rifles. The bolt remains open after the last cartridge in the magazine has been fired. The recoil operates the repeating mechanism and reduces the recoil on the shoulder. The trigger pull is extra light, about  $2\frac{1}{2}$  lbs., the balanced trigger prevents the arm from jarring off, should it be accidentally dropped while the safety is unlocked. The rapidity of fire is limited only by the speed with which the shooter can pull the trigger. Pulling the trigger once fires only one shot. Blued steel round barrel, 22 inches long, blued trimmings, plain oil finished 



## **LEE-ENFIELD RIFLE**

British Service Pattern, 303 Bore, Short, Mark 111.

The Lee-Enfield Mark 111, Short pattern Service Rifle, as illustrated, is that with which the British Armies in the field were equipped, and it should be well known how quickly it proved its superiority over all others for the trench and short range system of warfare. One of the outstanding features of the L.E. Mark 111 Service Rifle is its remarkable immunity to interference from mud, dirt or sand. Testing at the Works is confined to careful shooting at 100 yards for grouping.

Length over all, 441/2 inches, barrel to breech 251/2 inches, stock from trigger to centre of butt end 131/4 inches. Magazine, 10 shot.

Weight of rifle, 8 lbs. 11 oz. Price ..

This rifle is extremely accurate and reliable and is conf