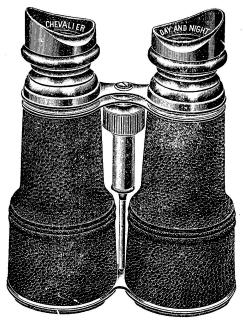

#### ALL GOODS ARE F.O.B. MONTREAL.

We feel certain that a Trial Order will make you a permanent customer. When communicating with us, kindly be as explicit as possible, so as to avoid unnecessary correspondence on the same subject.

All prices in this catalogue are net.

| Siz | e |                |         | W         | all | Weight | Price        |
|-----|---|----------------|---------|-----------|-----|--------|--------------|
| 5   | x | $7\frac{1}{2}$ |         | 2         | ft. | 7 oz.  | \$11.00      |
| 7   | x | 71/2           |         | 2         | ft. | 7 oz.  | 14.00        |
| 7   | x | 71/2           |         | 2         | ft. | 8 oz.  | 15.00        |
| 7   | x | 10             |         | 2         | ft. | 8 oz.  | 16.25        |
|     |   | 10             |         | 2         | ft. | 7 oz.  | 17.00        |
| 8   | x | 10             | ••••••• | <b>'2</b> | ft. | 8 oz.  | 18.00        |
|     |   | 12             |         | 2         | ft. | 8 oz.  | 22.25        |
| 8   | X | 12             |         | 3         | ft. | 8 oz.  | <b>24.00</b> |
| 10  |   |                |         | 2         | ft. | 8 oz.  | <b>25.00</b> |
| 10  | X | 12             |         | 3         | ft. | 8 oz.  | 27.00        |
| 10  | x | 14             |         | 3         | ft. | 8 oz.  | 30.50        |
| 12  | X | 12             |         | 3         | ft. | 8 oz.  | 30.50        |
| 12  | x | 17             |         | 3         | ft. | 8 oz.  | 40.00        |
| 12  | x | 17             |         | 4         | ft. | 8 oz.  | 43.50        |
| 14  | x | 17             |         | 3         | ft. | 8 oz.  | 45.00        |
| 12  | X | 20             |         | 3         | ft. | 8 oz.  | 50.00        |
|     |   |                |         |           |     |        |              |

## FOR THE HOME—AND FOR THE OUTDOOR

Justly famous for generations as the favorite of the hunter, tourist, trapper, surveyor, prospestor and explorer—HUDSON'S BAY POINT BLANKETS are today rapidly winning a new reputation as a blanket for the HOME. There is a size for every bed; a range of attractive colorings to satisfy almost any requirement. Only the sizes and colors vary; the same traditionally good quality is found in every HUDSON'S BAY POINT BLANKET.

They turn the wind and the wet almost like a waterproof. They do not soak up the moisture. They wash well. They give a lifetime's service. The traveller in the far Northland finds HUDSON'S BAY POINT BLANKETS best for his bed of spruce boughs and the well-equipped camper prefers them for his cot. Now the city dweller has them for the sleeping porch. Many who sleep with open window even in wintertime would not be without the comfort of the HUDSON'S BAY POINT BLANKET in the bedroom. There are some "counterfeits". None is genuine without the Company's trademark, "Seal of Quality".

HUDSON BAY POINT BLANKETS may be had in the following colors: White, Gray, Khaki,, Scarlet, Green and striped.

| White | , 3 point, 62 x 74, 8 lbs.                            | Price\$17.00 | Scarlet, $3\frac{1}{2}$ point, 63 x 81, 10 lbs.                | Price 19.50 |
|-------|-------------------------------------------------------|--------------|----------------------------------------------------------------|-------------|
| White | $3\frac{1}{2}$ point, 63 x 81, 10 lbs.                | Price 21.00  | Scarlet, 3 point, 62 x 74, 8 lbs.                              | Price 16.00 |
| White | , 3 point, 62 x 74, 8 lbs.                            | Price 13.00  | Scarlet, 4 point, 81 x 90, 12 lbs.                             | Price 23.00 |
| Gray, | 3 point, 62 x 74, 8 lbs.                              | Price 13.00  | Green, 3 point, 62 x 74, 18 lbs.                               | Price 16.00 |
| Gray, | 3 <sup>1</sup> / <sub>2</sub> point, 63 x 81, 10 lbs. | Price 15.00  | Green, 3 <sup>1</sup> / <sub>2</sub> point, 63 x 81, 10 lbs.   | Price 20.00 |
| Gray, | 4 point, 72 x 90, 12 lbs.                             | Price 18.50  | Green, 4 point, 72 x 90, 12 lbs.                               | Price 24.00 |
| Khaki | , 3 point, 62 x 74, 8 lbs.                            | Price 15.00  | Striped, 3 point, 62 x 74, 8 lbs.                              | Price 18.00 |
| Khaki | $3^{1}/_{2}$ point, 63 x 81, 10 lbs.                  | Price 18.25  | Striped, 3 <sup>1</sup> / <sub>2</sub> point, 63 x 81, 10 lbs. | Price 22.00 |
| Khaki | 4 point, 72 x 90, 12 lbs.                             | Price 22.00  | Striped, 4 point, 72 x 90, 12 lbs.                             | Price 25.00 |