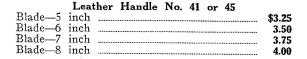

.



When folded, the axe head can be safely used as a Axe No. 2 with Pick. Price..... hammer. \$5.00

#### IDEAL HUNTING KNIFE





This was the first knife designed by Mr. Marble, and on account of its quality, combination of several excellent features and beauty of design and finish, has won for him a world-wide reputation as maker of the highest

quality of hunting knives. The blade is adapted to sticking and skinning. It is oval-ground at back of point for chopping bones and other hard substances. Beware of imitations, sometimes marked Marble Pattern. Buy only those marked on heel of blade "Marble's" or M. S. A. Co., Gladstone, Mich., U.S.A. Tube Sheath No. 34 Covering Blade and Handle or Hillsheath No. 39 Covering Blade Only and Protector Furnished with each Knife.

Marble-De Weese



Marble's Woodcraft Hunting Knife

Blade 41/2 in., hands 33/4 in., weight 5 oz. This knife meets all requirements. It is suitable alike for cleaning, skinning and sticking. The  $4\frac{1}{2}$  in. blade is desired by most experienced hunters. Handy to carry and handle, with no superfluous weight to tire the hand or inconvenience the worker.

|    | No. 49- | —Leath | er hand | le, wit | h sheath | <br>\$2.50 |
|----|---------|--------|---------|---------|----------|------------|
| 2  | No. 50  | -Stag  | handle, | with    | sheath   | <br>3.50   |
| ۰, | ~       | -      |         |         |          |            |

| ch Knife. |      |      |        |     |    |    |    |            |
|-----------|------|------|--------|-----|----|----|----|------------|
|           | St   | ag l | lan