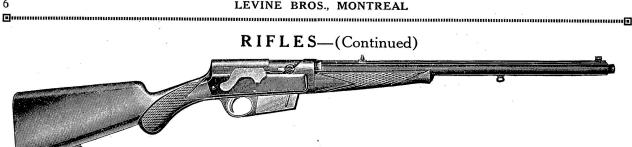

5 cartridge magazine. Clip loading. Aperture Rear-Sight, sighted point blank 50-100 yards, and adjustable to 1900 yards range, enabling accurate aperture sighting up to this range, if necessary. Aperture is near the eye and adds down between two side protecting wings, and is always ready for point blank shooting up to 100 yards when bloded down, and whether up or down does not in any way interfere with the bolt action of the rifle.

Silver beaded Frontsight, which can be darkened if preferred. Weight of Rifle, complete, about 8 lbs. Sporting pattern as illustrated. I Rifles London Proved for High Power Nitro cartridges. These rifles are instantly convertible into single loa.

| Mili Model,     | price | \$40.00 |
|-----------------|-------|---------|
| Sporting Model, | price | 45.00   |



#### **BROWNING AUTOLOADING RIFLE**

Autoloading Rifle, 5 shots, take-down, standard grade. This is an autoloading, hammerless, take-down rifle, and has a solid breech locked by a turning bolt which locks close up against the head of the cartridge as in the latest designs of military rifles. The bolt remains open after the last cartridge in the magazine has been fired. The recoil operates the repeating mechanism and reduces the recoil on the shoulder. The trigger pull is extra light, about  $2\frac{1}{2}$  lbs., the balanced trigger prevents the arm from jarring off, should it be accidentally dropped while the safety is unlocked. The rapidity of fire is limited only by the speed with which the shooter can pull the trigger. Pulling the trigger once fires only one shot. Blued steel round b