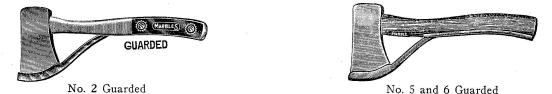

Field

great bargain .....

No. 201.-High-grade French Glasses simultaneous adjustment 8X power, specially manufactured for us.

Large field of view, brilliant definition, extremely long range, damp and dust-proof, independent eye-piece focussing adjustment, marked stereoscopic effect; the workmanship is of the highest class, well balanced optical qualities, suitable under all conditions of atmosphere, there is no finer glass procurable, and we can thoroughly recommend them to the most critical observer. In solid English-made leather sling case.





No. 211.-24 ligne. "Chevalier" Field Glass. Tan leather covered bodies, imitation sunshades, nickeled and In soft tan carrying case with shoulgilt mountings. Price ..... \$7.00 der strap.

## Camp and Pocket Axes—Marble Safety Pocket Axes



It is large enough to fell a tree and small enough to carry in the pocket. A perfect axe for "blazing", clearing The nickel-plated spring-hinged guard a trail, setting a tent, and is as necessary in the woods as a gun or knife. The nickel-plated spring-hinged guard is lined with lead and folds into the handle. The blade is made of tool steel, carefully tempered and sharpened. The metal handles are drop-forged and will never break. The side plates are of rubber; the wooden handles are of

selected hickory and have nickel-plated guard and receiver. Weight Length No. 2 steel handle, 20 oz.—11 in. Solid steel blade, 2¾ x 4 in. No. 3 steel handle, 27 oz.—12 in. Solid steel blade, 2¼ x 4¾ in. No. 5 Hickory handle, 16 oz.—11 in. Solid steel blade, 2½ x 4½ in. No. 6 Hickory handle, 22 oz.—12 in.