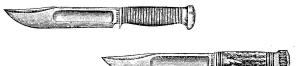

and sharpened. The metal handles are drop-forged and will never break. The side plates are of rubber; the wooden handles are of

selected hickory and have nickel-plated guard and receiver. Weight Length No. 2 steel handle, 20 oz.—11 in. Solid steel blade, 2¾ x 4 in. No. 3 steel handle, 27 oz.—12 in. Solid steel blade, 2¼ x 4¾ in. No. 5 Hickory handle, 16 oz.—11 in. Solid steel blade, 2½ x 4½ in. No. 6 Hickory handle, 22 oz.—12 in. Solid steel blade, 2½ x 4¾ in. \$3.50 3.75 2.25 2.50

> SAFETY AXE WITH CLAW

# SAFETY AXE WITH PICK

The pick can be securely and instantly locked either up or down. It will stand unlimited service and will be found handy when climbing.



When folded, the axe head can be safely used as a Axe No. 2 with Pick. Price..... hammer. \$5.00

#### IDEAL HUNTING KNIFE





This was the first knife designed by Mr. Marble, and on account of its quality, combination of several excellent features and beauty of design and finish, has won for him a world-wide reputation as maker of the highest

quality of hunting knives. The blade is adapted to sticking and skinning. It is oval-ground at back of point for chopping bones and other hard substances. Beware of imitations, sometimes marked Marble Pattern. Buy only those marked on heel of blade "Marble's" or M. S. A. Co., Gladstone, Mich., U.S.A. Tube Sheath No. 34 Covering Blade and Handle or Hillsheath No. 39 Covering Blade Only and Protector Furnished with each Knife.

Marble-De Weese



Marble's Woodcraft Hunting Knife

Blade 41/2 in., hands 33/4 in., weight 5 oz. This knife meets all requirements. It is suitabl