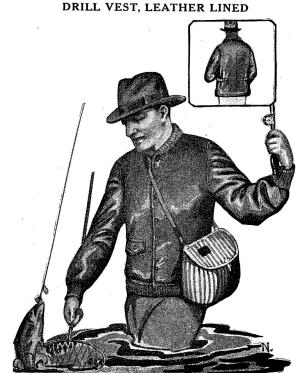

rs.

| AT / 11  | hlada  | leadhan lan 11 an ta  |        |
|----------|--------|-----------------------|--------|
| 4/2      | Diade, | leather handle, price | \$3.00 |
| 5″       | blade, | leather handle, price | 3.50   |
| 6"       | blade  | leather handle, price |        |
| 4 + / 11 | 11 1   | icanici nanoic, price | 4.00   |
| 41/2     | blade, | Stag handle, price    | 4.00   |
| 5″       | blade. | Stag handle, price    |        |
| 5"       | 11-1-  |                       | 4.25   |
| 5        | blade, | Stag handle, price    | 4.50   |

A veritable masterpiece of the knife-maker's art. Handle of variegated segments of richly colored leather, brass and bakelite with a nickel-silver hilt and polished aluminum head. A knife every hunter and outdoor man may well be proud to own.



Leather Lined Drill Vest with leather sleeves. Exactly as illustrated. Best quality drill and only the very finest tan sheepskin leather used. A vest that offers complete protection. Has high knitted collar and cuffs to fit tight. A good vest for out-door work - butchers and others who have to stand a frigid temperature. Sizes 36 to 46.

No. 204.-Leather vests, knitted neck, cuffs and bot-Wool lined. Price \_\_\_\_\_ \$12.50 tom.

# THE IDEAL LEGGING

FOR ALL PURPOSES

Comfortable and well fitting Spring Leggings. Neat, good quality leather leggings, with top straps and buckles supplied in half-inch sizes from 13 to 17 inclusive, calf measurement, in black or brown.

No. 321 .- Solid Leather, whole blocked, tan, 12 and 121/2" high. Price \$2.50

No. 301 .- Solid Leather, whole blocked, b