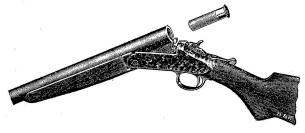

ed.
Action. Top lever extending through slot of rib extension and locking on both sides of frame; spiral main spring, automatic safety and in appearance approaches the high priced guns.

spring, automatic safety and in appearance approaches the high priced imported guns. Price \$37.50

#### AJAX GRADE

Same general description as Premier grade, but not so finely finished. Stocks are oil finished in place of highly polished, and plain in place of checkered stock and forearm. Steel butt plate in place of rubber. Price ..... \$32.00

### **HY-POWER GRADE**

Made only in 12 Gauge, 30 or 32 inch barrels. Specially chambered for 3-inch shells, with bore and choke designed for long range shooting. Price ..... 

## SINGLE BARREL AND REPEATING SHOTGUNS HARRINGTON AND RICHARDSON SINGLE BARREL GUNS



H. & R. single barrel gun, fine black walnut stock, hard rubber butt-plate, weight around 51/2 to 61/2 lbs., according to gauge and length of barrel, takes smokeless or black powder shells. This gun is take-down in the same manner as a double gun by pulling off the snap fore-end and un-hooking the barrel from the frame. Gauges 12, 16, 20 and 410.

Price With Automatic Ejector, add ..... .50

## STEVENS SINGLE BARREL GUNS

SHOTGUNS-SINGLE, No. 115

Barrel-Special "Electro" steel, choke-bored for nitra powder. Frame-Drop forged and case-hardened.

Action—Top snap, low rebounding hammer, has automatic shell ejector. Stock—Varnished walnut with pistol grip checked and capped, rubber butt plate, patent snap, walnut forearm checked with metal joint.

Gauges, Leugth and Price-12, 16 and 20 gaug