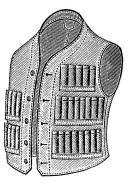

anned 



No. 3097-Real Buckskin-with pliable cream split tops; the tops come up over the ankles; high cut. \$3.25 Price ...



#### **Grained Leather Top** Lumbermen's Ranger

Red sole and heel, rolled edge. The bottoms for the Ranger are heavy duck construction with extra quality maroon leather top. Outside attaching.

| 02374<br>02375 | Men's<br>Men's | Ranger,<br>Ranger, | 7<br>12 | inches<br>inches<br>inches | 4.25<br>5.25         |
|----------------|----------------|--------------------|---------|----------------------------|----------------------|
|                |                |                    | S       | olit Top                   |                      |
| 01946          | Men's          | Ranger,            | 9       | inches<br>inches           | 3.25<br>3.50<br>4.25 |



Best quality 10-oz. Army Duck, dead grass color, full lined with 8-oz. Army Duck, shoulders reinforced and padded, corduroy collar, adjustable cuffs, six outside pockets with large flags, three game pockets, entrance from front edges and back seams, double stitched throughout, out-in pockets. One in a package, made in even sizes only, 38, 40, 42, 44 and 46 in chest measure. Average weight, each 27% lb.

Hunting Coat-Tan Shade, Waterproof duck-hunting coat, made with openings for carrying game. Duckskin is waterproof, and guaranteed to keep hunter dry. Pants to match. Price \$5.00. Price of coat \$10.00

Shooting Vests—"Weather Beater" Shooting Vests are fitted with elastic holders for carrying shells. Will keep shells dry and are so placed as to never feel awkward or in the way. Price ..