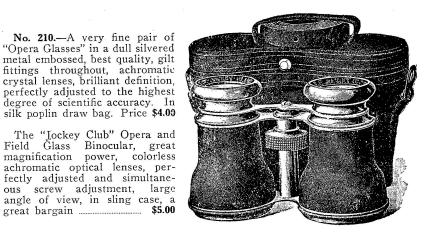

#### ALL GOODS ARE F.O.B. MONTREAL.

We feel certain that a Trial Order will make you a permanent customer. When communicating with us, kindly be as explicit as possible, so as to avoid unnecessary correspondence on the same subject.

All prices in this catalogue are net.

| Siz | e |                |         | W         | all | Weight | Price        |
|-----|---|----------------|---------|-----------|-----|--------|--------------|
| 5   | x | $7\frac{1}{2}$ |         | 2         | ft. | 7 oz.  | \$11.00      |
| 7   | x | 71/2           |         | 2         | ft. | 7 oz.  | 14.00        |
| 7   | x | 71/2           |         | 2         | ft. | 8 oz.  | 15.00        |
| 7   | x | 10             |         | 2         | ft. | 8 oz.  | 16.25        |
|     |   | 10             |         | 2         | ft. | 7 oz.  | 17.00        |
| 8   | x | 10             | ••••••• | <b>'2</b> | ft. | 8 oz.  | 18.00        |
|     |   | 12             |         | 2         | ft. | 8 oz.  | 22.25        |
| 8   | X | 12             |         | 3         | ft. | 8 oz.  | <b>24.00</b> |
| 10  |   |                |         | 2         | ft. | 8 oz.  | <b>25.00</b> |
| 10  | X | 12             |         | 3         | ft. | 8 oz.  | 27.00        |
| 10  | x | 14             |         | 3         | ft. | 8 oz.  | 30.50        |
| 12  | X | 12             |         | 3         | ft. | 8 oz.  | 30.50        |
| 12  | x | 17             |         | 3         | ft. | 8 oz.  | 40.00        |
| 12  | x | 17             |         | 4         | ft. | 8 oz.  | 43.50        |
| 14  | x | 17             |         | 3         | ft. | 8 oz.  | 45.00        |
| 12  | X | 20             |         | 3         | ft. | 8 oz.  | 50.00        |
|     |   |                |         |           |     |        |              |

## FOR THE HOME—AND FOR THE OUTDOOR

Justly famous for generations as the favorite of the hunter, tourist, trapper, surveyor, prospestor and explorer—HUDSON'S BAY POINT BLANKETS are today rapidly winning a new reputation as a blanket for the HOME. There is a size for every bed; a range of attractive colorings to satisfy almost any requirement. Only the sizes and colors vary; the same traditionally good quality is found in every HUDSON'S BAY POINT BLANKET.

They turn the wind and the wet almost like a waterproof. They do not soak up the moisture. They wash well. They give a lifetime's service. The traveller in the far Northland finds HUDSON'S BAY POINT BLANKETS best for his bed of spruce boughs and the well-equipped camper prefers them for his cot. Now the city dweller has them for the sleeping porch. Many who sleep with open window even in wintertime would not be without the comfort of the HUDSON'S BAY POINT BLANKET in the bedroom. There are some "counterfeits". None is genuine without the Company's trademark, "Seal of Quality".

HUDSON BAY POINT BLANKETS may be had in the following colors: White, Gray, Khaki,, Scarlet, Green and striped.

| White | , 3 point, 62 x 74, 8 lbs.                            | Price\$17.00 | Scarlet, $3\frac{1}{2}$ point, 63 x 81, 10 lbs.                | Price 19.50 |
|-------|-------------------------------------------------------|--------------|----------------------------------------------------------------|-------------|
| White | $3\frac{1}{2}$ point, 63 x 81, 10 lbs.                | Price 21.00  | Scarlet, 3 point, 62 x 74, 8 lbs.                              | Price 16.00 |
| White | , 3 point, 62 x 74, 8 lbs.                            | Price 13.00  | Scarlet, 4 point, 81 x 90, 12 lbs.                             | Price 23.00 |
| Gray, | 3 point, 62 x 74, 8 lbs.                              | Price 13.00  | Green, 3 point, 62 x 74, 18 lbs.                               | Price 16.00 |
| Gray, | 3 <sup>1</sup> / <sub>2</sub> point, 63 x 81, 10 lbs. | Price 15.00  | Green, 3 <sup>1</sup> / <sub>2</sub> point, 63 x 81, 10 lbs.   | Price 20.00 |
| Gray, | 4 point, 72 x 90, 12 lbs.                             | Price 18.50  | Green, 4 point, 72 x 90, 12 lbs.                               | Price 24.00 |
| Khaki | , 3 point, 62 x 74, 8 lbs.                            | Price 15.00  | Striped, 3 point, 62 x 74, 8 lbs.                              | Price 18.00 |
| Khaki | $3^{1}/_{2}$ point, 63 x 81, 10 lbs.                  | Price 18.25  | Striped, 3 <sup>1</sup> / <sub>2</sub> point, 63 x 81, 10 lbs. | Price 22.00 |
| Khaki | 4 point, 72 x 90, 12 lbs.                             | Price 22.00  | Striped, 4 point, 72 x 90, 12 lbs.                             | Price 25.00 |