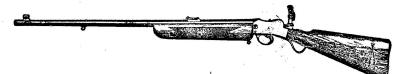

inches, stock from trigger to centre of butt end 131/4 inches. Magazine, 10 shot.

Weight of rifle, 8 lbs. 11 oz. Price ..

This rifle is extremely accurate and reliable and is confidently recommended as a weapon for shooting medium and big soft-skinned game.

Length over all, 44 inches. Weight, with magazine, 7 lb. Barrel, 25" long. Enfield rifling. Action, Lee-Enfield Bolt Pattern with Safety Catch on Cocking piece. Magazine takes 5 cartridges. Stock nicely figured walnut, with checkered half pistol grip. Length from trig-ger to centre of butt, 13". Fore-end, walnut, with check-ered grip. Sights—Back, 100 yards fixed; folding leaves for 200 and 300 yards, and tangent leaf for 400 to 1,000 yards. Protector. Price .

**B.S.A. No. 4 SPORTING RIFLE** Lee-Enfield Pattern-303 Bore

\$65.00





**B.S.A. MARTINI RIFLE** 

#### No. 12 Model. .22 Bore. Super-accurate Target Pattern

Length over all,  $45\frac{1}{2}$ "; of barrel, take-down, 29"; stock from trigger,  $14\frac{3}{8}$ "; fore-end, 12". Weight, 8 lb 9 oz. Distance—Between foresight and open backsight,  $19\frac{1}{4}$ "; between foresight and aperture backsight, 32" balance  $6\frac{1}{4}$ " in front of trigger. Price\_\_\_\_\_\_\_\_\_ Weight, 8 lbs. \$41.50 D ARREL AUXILIARY

This barrel is adapted to fit any 12 gauge, 30 or 32-inch barrel, calibre 38-55, price \_\_\_\_\_\$7.00. Calbre 30-30 \_\_\_\_\_\$8.00



Model 1899, Regular Solid Frame, Calibre .300, .303 and .30-30

Capacity, 6 shots, special high-pressure steel barrels. The automatic revolving and indicating magazine, in which the cartridges lie side by side