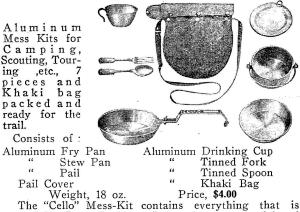

vable felt-lined cover). Price \$3.00 (Capacity, one quart. Weight complete, 10 oz.)

No. 125 XXX Tin Canteen, same as No. 25, with removable felt-lined khaki cover. Price 2.25 (Capacity, one quart. Weight complete, 15 oz.)



Finest Strap Leather, tan color, strong and well Attached to belt. made. \*\* \*\*

| Full length. | Price | <br>\$1.50 |
|--------------|-------|------------|
| Half length. | Price | <br>1.25   |



For Nos. 9 and 10 belt and camp axe. Price...... \$1.15



No. 3 B. Best quality Russet Leather, 2 in. wide, with 30 leather loops, 1" wide, with large nickel buckle, for 12, 16 and 20 gauge shells. Price \$2.25 Split Leather Cartridge Belts. Price ..... 1.50



Best quality heavy Russet Leather, 2 inches wide, \$2.50 Split Leather Cartridge Belts. Price ...... \$1.50



needed for Camp Cooking. It has the same careful and thorough construction as that of the "Cello" products. It is sanitary and durable.

A marked feature of the Fry Pan is the swivel "cool' handle. This feature will be appreciated by all users. Further, the handle of the Fry Pan has a hole in each end in which may be inserted a stick so that one may keep out of the smoke and heat of the fire when cooking. A novel feature of the Coffee Pail is its cover, which is so made that it can be used as a plate.

# From Factory to You

As direct importers, we naturally have the first opportunity to acquire any of the best Agencies, and have selected only the highest grade of goods in these various lines. Our one and only aim is to serve our customers promptly with first grade goods at lowest prices