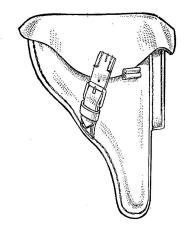

#### Η

| 14                                    |
|---------------------------------------|
| Hammer Guns                           |
| Harrington & Richardson Shotguns      |
| Harrington & Richardson Revolvers 9   |
| Holsters 24                           |
| Hudson Bay BlanketsOutside Back Cover |
| Hunting Coats21                       |
| Hunting Knives                        |