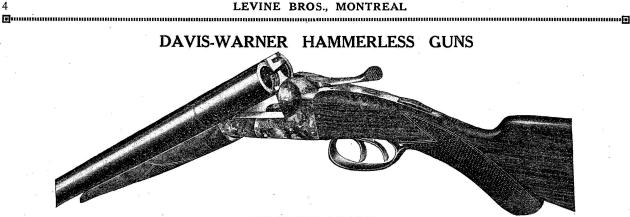

y number of shots are fired do not become "headed" at the crimp, so they will enter the chamber freely.

It has two extractors which withdraw the shell positively, even if the head be broken on one side. The hammer is light and quick; the trigger pull is smooth and easy. 12 gauge and 16 gauge take-down, 28-inch Cockerill steel barrel, English walnut stock, matted receiver, rubber

butt, five shots, weight about 734 lbs. Price... \$72.50



30-inch black steel barrels, left full choke, right moderate, nitro proved, double bolt action, engraved pistol grip or straight. Walnut stock and forearm. Gauges 12, 16 and 20. Price..... \$25.00

DOUBLE BARREL HAMMER GUN



Black steel barrels, left choke, right moderate, pistol or straight grip, walnut stock. Gauges 12, 16, 20. Price ..... \$22.50





#### PREMIER GRADE

These guns are supplied in stock specifications only, which are as follows: 12 Gauge, 28, 30 or 32 inches; right barrel modified, left barrel full choke. Stock, 23/4 to 3 inches drop; weight 7<sup>1</sup>/<sub>4</sub> to 7<sup>3</sup>/<sub>4</sub> lbs. **16 Gauge**, 26, 28 or 30 inches; weight, 6<sup>1</sup>/<sub>2</sub> to 7<sup>1</sup>/<sub>4</sub> lbs.

20 Gauge, 26 or 28 inches; weight, 6 to 6½ lbs. This gun is made of the best materials and finished in excellent style and workmanship, comparing favorably with guns for which double the money is asked. The Diana or Reinforced Breech consists of a sleeve fitted over the breech of the barrels the full length of the shells, which increases the strength very materially where strength is most required. The barrel lug an