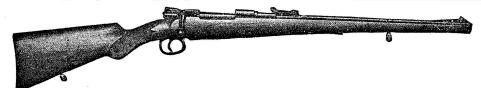

| Muzz    | zle Energy  |  |
|----|--------|--------------------------|---------|-------------|--|
| 7  | m/m    | F.S. 2362                | 7 m/m   | F. lb. 2141 |  |
| 8  | m/m    | F.S. 2411                | 8 m/m   | F. lb. 2257 |  |
| 9  | m/m    | F.S. 2296                | 9 m/m   | F. lb. 2885 |  |
| 9. | 5 m/m  | F.S. 2346                | 9.5 m/m | F. lb. 3486 |  |
|    |        | Price, single trigger    | \$45.00 |             |  |
|    |        | Price, with hair trigger | \$55.00 |             |  |
|    |        | n                        |         |             |  |
|    |        | MANLICHER SCHOENAEUR MOD | DELS.   |             |  |
|    |        |                          |         |             |  |



Manlicher Schoenaeur trigger and hair trigger, price



Manlicher Schoenaeur trigger and hair trigger, African Model, price ......

\$65.00

\$60.00

MAUSER ACTION HIGH-POWER MAGAZINE RIFLE



Latest All-British made improved Springfield Lee-Enfield Action High-power Magazine Rifle. Calibre .276, Barrel 26 inches long. Muzzle velocity 2900 ft. per sec. 5 cartridge magazine. Clip loading. Aperture Rear-Sight, sighted point blank 50-100 yards, and adjustable to 1900 yards range, enabling accurate aperture sighting up to this range, if necessary. Aperture is near the eye and adds down between two side protecting wings, and is always ready for point blank shooting up to 100 yards when bloded down, and whether up or down does not in any way interfere with the bolt action of the rifle.

Silver beaded Frontsight, which can be darkened if preferred.