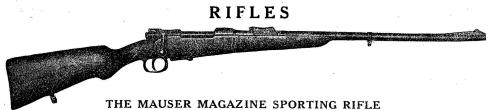

-plate, weight around 51/2 to 61/2 lbs., according to gauge and length of barrel, takes smokeless or black powder shells. This gun is take-down in the same manner as a double gun by pulling off the snap fore-end and un-hooking the barrel from the frame. Gauges 12, 16, 20 and 410.

Price With Automatic Ejector, add ..... .50

## STEVENS SINGLE BARREL GUNS

SHOTGUNS-SINGLE, No. 115

Barrel-Special "Electro" steel, choke-bored for nitra powder. Frame-Drop forged and case-hardened.

Action—Top snap, low rebounding hammer, has automatic shell ejector. Stock—Varnished walnut with pistol grip checked and capped, rubber butt plate, patent snap, walnut forearm checked with metal joint.

Gauges, Leugth and Price-12, 16 and 20 gauge, 30-inch barrel, weight about 634 lbs. Price \_\_\_\_\_\_\_\$15.50



possesses the well-known Mauser repeating action, adapted specially to sporting purposes. It is furnished with all the latest up-to-date improvements, such as the automatic cocking arrangement, and flange on the bolt plug to guard the shooter's face against any escaping powder gases in the event of a defective cartridge case.

Since in the Mauser system there is not detachable bolt-head, the locking lugs are consequently solid with the bolt. It is, therefore, impossible to fire the rifle with the bolt-head missing, not unless the lugs are properly seated in their respective recesses. The same degree of safety is hardly possible in other systems, where the bolt-head carrying the lugs is detachable.

Weight.—The Mauser sporting rifle, which weighs about 7½ lbs., is a sporting weapon of con