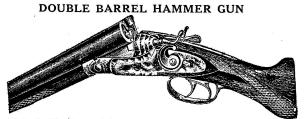

shooter can pull the trigger.

The barrel is made of the famous Cockerill steel, which possesses great strength, elasticity, density, stiffness and wearing quality. All barrels must pass a rigid test.

The magazine holds four cartridges, which, with one in the barrel, makes five shots at the shooter's command. Cartridges remaining in the magazine while any number of shots are fired do not become "headed" at the crimp, so they will enter the chamber freely.

It has two extractors which withdraw the shell positively, even if the head be broken on one side. The hammer is light and quick; the trigger pull is smooth and easy. 12 gauge and 16 gauge take-down, 28-inch Cockerill steel barrel, English walnut stock, matted receiver, rubber

butt, five shots, weight about 734 lbs. Price... \$72.50



30-inch black steel barrels, left full choke, right moderate, nitro proved, double bolt action, engraved pistol grip or straight. Walnut stock and forearm. Gauges 12, 16 and 20. Price..... \$25.00

DOUBLE BARREL HAMMER GUN



Black steel barrels, left choke, right moderate, pistol or straight grip, walnut stock. Gauges 12, 16, 20. Price ..... \$22.50





#### PREMIER GRADE

These guns are supplied in stock specifications only, which are as follows: 12 Gauge, 28, 30 or 32 inches; right barrel modified, left barrel full choke. Stock, 23/4 to 3 inches drop; weight 7<sup>1</sup>/<sub>4</sub> to 7<sup>3</sup>/<sub>4</sub> lbs. **16 Gauge**, 26, 28 or 30 inches; weight, 6<sup>1</sup>/<sub>2</sub> to 7<sup>1</sup>/<sub>4</sub> lbs.

20 Gauge, 26 or 28 inches; weight, 6 to 6½ lbs. This gun is m