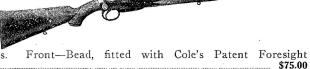

2 inches, stock from trigger to centre of butt end 131/4 inches. Magazine, 10 shot.

Weight of rifle, 8 lbs. 11 oz. Price ..

This rifle is extremely accurate and reliable and is confidently recommended as a weapon for shooting medium and big soft-skinned game.

Length over all, 44 inches. Weight, with magazine, 7 lb. Barrel, 25" long. Enfield rifling. Action, Lee-Enfield Bolt Pattern with Safety Catch on Cocking piece. Magazine takes 5 cartridges. Stock nicely figured walnut, with checkered half pistol grip. Length from trig-ger to centre of butt, 13". Fore-end, walnut, with check-ered grip. Sights—Back, 100 yards fixed; folding leaves for 200 and 300 yards, and tangent leaf for 400 to 1,000 yards. Protector. Price .

**B.S.A. No. 4 SPORTING RIFLE** Lee-Enfield Pattern-303 Bore

\$65.00





**B.S.A. MARTINI RIFLE** 

#### No. 12 Model. .22 Bore. Super-accurate Target Pattern

Length over all,  $45\frac{1}{2}$ "; of barrel, take-down, 29"; stock from trigger,  $14\frac{3}{8}$ "; fore-end, 12". Weight, 8 lb 9 oz. Distance—Between foresight and open backsight,  $19\frac{1}{4}$ "; between foresight and aperture backsight, 32" balance  $6\frac{1}{4}$ " in front of trigger. Price\_\_\_\_\_\_\_\_\_ Weight, 8 lbs. \$41.50 D ARREL AUXILIARY

This barrel is adapted to fit any 12 gauge, 30 or 32-inch barrel, calibre 38-55, price \_\_\_\_\_\$7.00. Calbre 30-30 \_\_\_\_\_\$8.00



Model 1899, Regular Solid Frame, Calibre .300, .303 and .30-30

Capacity, 6 shots, special high-pressure steel barrels. The automatic revolving and indicating magazine, in which the cartridges lie side by si