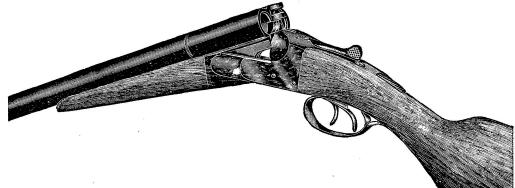

tern (Anson & Deeley type), Sears tumblers and other action parts of chrome vanadium steel,

other action parts of chrome vanadium steel, body nickel steel, top lever, automatic safety, double bottom lock. The B.S.A. shot gun ac-tion is the strongest in the world. Fore-end —Snap-on type, nicely checkered. Stock— Straight hand or half pistol grip, nicely checkered, bend at heel 2", at comb 1½", length 14¼". Weight about 7¼ lbs. Balance and trigger pull—specially attended to, to give this B.S.A. Gun the superb handling qualities of the best hand-made gun. Interchangeability. All parts will be strictly interchangeable. Proof and tests—every gun is nitro proved at the official proof house and S8000 is carefully tested. Price. \$80.00

**RIVERSIDE ARMS CO. DOUBLE BARREL HAMMERLESS SHOTGUNS** 



#### No. 315-12, 16, 20 or 410 gauge.

Barrels-Blued; tested for nitro powder; matted top rib; right barrel modified; left barrel full choked; barrel and lug in one piece, forged from a solid bar of steel; brazed fore-end lug; length, 12 gauge, 28, 30 or 32 inches; 16 gauge, 26, 28 or 30 inches.

Action-Hammerless; top lever and bolt in one piece; coil springs.

Frame-Case-hardened.

Stock-Pistol grip, checkered; rubber butt plate; length 14 inches; drop 3 to 31/4 inches; spring fore--end, checkered. 

#### RIVERSIDE ARMS COMPANY DOUBLE HAMMER SHOTGUNS No. 215-12 or 16 gauge only.

Barrels-Blued; tested for nitro powder; matted top rib; right barrel modified; left barrel full choked; barrel and lug in one piece, forged from a solid bar of steel; brazed fore-end lug; length, 12 gauge, 28,