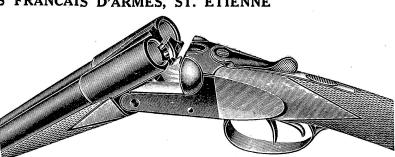

any number of shots are fired do not become "headed" at the crimp, so they will enter the chamber freely.

It has two extractors which withdraw the shell positively, even if the head be broken on one side. The hammer is light and quick; the trigger pull is smooth and easy. 12 gauge and 16 gauge take-down, 28-inch Cockerill steel barrel, English walnut stock, matted receiver, rubber

butt, five shots, weight about 734 lbs. Price... \$72.50



30-inch black steel barrels, left full choke, right moderate, nitro proved, double bolt action, engraved pistol grip or straight. Walnut stock and forearm. Gauges 12, 16 and 20. Price..... \$25.00

DOUBLE BARREL HAMMER GUN



Black steel barrels, left choke, right moderate, pistol or straight grip, walnut stock. Gauges 12, 16, 20. Price ..... \$22.50





#### PREMIER GRADE

These guns are supplied in stock specifications only, which are as follows: 12 Gauge, 28, 30 or 32 inches; right barrel modified, left barrel full choke. Stock, 23/4 to 3 inches drop; weight 7<sup>1</sup>/<sub>4</sub> to 7<sup>3</sup>/<sub>4</sub> lbs. **16 Gauge**, 26, 28 or 30 inches; weight, 6<sup>1</sup>/<sub>2</sub> to 7<sup>1</sup>/<sub>4</sub> lbs.

20 Gauge, 26 or 28 inches; weight, 6 to 6½ lbs. This gun is made of the best materials and finished in excellent style and workmanship, comparing favorably with guns for which double the money is asked. The Diana or Reinforced Breech consists of a sleeve fitted over the breech of the barrels the full length of the shells, which increases the strength very materially where strength is most required. The barrel lug