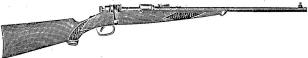

ure steel barrels. The automatic revolving and indicating magazine, in which the cartridges lie side by side, prevents bullets touching primers, and the balance does not continually change, as with a tubular magazine, equipped with hammer indicator and positive safety, which locks the firing mechanism. Tight fit of bullet increases velocity and accuracy and prolongs life of barrel by preventing gas cutting. Accurate range for .303 calibre, 1,000 yards, other calibres, 800 yards. Solid wall of steel between barrel and shooter, insures protection from defective shells. Fitted with white metal bead front sight and adjustable flat top sporting rear sight, blued trimmings and American walnut stock.

1899A. 26-inch round barrel rifle only, weight 8 lbs. Price ....

MODEL 1920-Bolt Action Rifle



Calibres-.250-3000 with 22-inch barrel, .300 with 24inch barrel. The Savage, Model 1920, represents the latest and highest development of the American hunting rifle. The war has put the bolt action rifle on the Before the war it was not popular in American map. this country-largely because it was not altogether un-But now it is more familiar to the majority derstood. of American riflemen than any other form or type.

Tapered high pressure steel barrel with integral front sight base, checked pistol grip stock and fore-stock, pistol grip capped, oil finished one-piece stock, corrugated trigger, corrugated steel shot gun butt-plate, white metal \$62.00

CANUCK SINGLE SHOT RIFLES



The Canuck Single Shot Rifle, take-down bolt action, special safety device prevents accidental discharge, spec